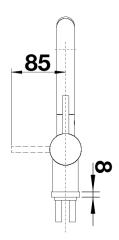

|
| <ul> <li>Single-lever mixer tap</li> <li>140° swivel spout for greater reach</li> <li>Ø 35 mm tap hole required</li> <li>With ceramic disk cartridge</li> <li>Metal-sheathed spray hose</li> <li>Flexible connector pipes, 450 mm long and ¾" nut for particularly easy installation</li> <li>Patented jet regulator for markedly reduced scaling</li> <li>Stabilisation plate to increase the stability of the tap when fitted in stainless steel sinks</li> <li>With non-return valve and thus guaranteed against reflux in accordance with EN 1717</li> <li>LGA approved</li> <li>DVGW approved</li> </ul> |

Details



Swivel range



Side view hand gear 2D



Side view