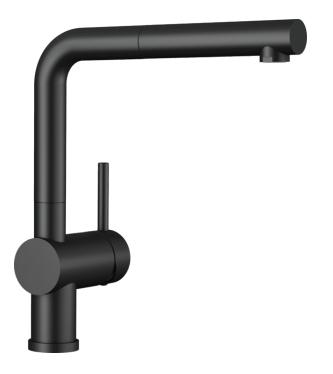

## Product information sheet LINUS-S

Item no. 525807

**Benefits** 

- Minimalist design
- Black matt surface finish to precisely match the surroundings
- Extendable spray head
- High quality metal spray
- High spout for easy filling of large pans and vases

## Colours

Special colours black matt

Available colours:

black matt

| Planning information                                                                                                                                                                                                                                                                                                                                                                                                                                                                                                                                                                                          |
|---------------------------------------------------------------------------------------------------------------------------------------------------------------------------------------------------------------------------------------------------------------------------------------------------------------------------------------------------------------------------------------------------------------------------------------------------------------------------------------------------------------------------------------------------------------------------------------------------------------|
| <ul> <li>Optionally available:</li> <li>Aerator set with clear spray and aerated spray for high-pressure mixer taps incl. service key</li> </ul>                                                                                                                                                                                                                                                                                                                                                                                                                                                              |
| Scope of supply                                                                                                                                                                                                                                                                                                                                                                                                                                                                                                                                                                                               |
| <ul> <li>Single-lever mixer tap</li> <li>140° swivel spout for greater reach</li> <li>Ø 35 mm tap hole required</li> <li>With ceramic disk cartridge</li> <li>Metal-sheathed spray hose</li> <li>Flexible connector pipes, 450 mm long and ¾" nut for particularly easy installation</li> <li>Patented jet regulator for markedly reduced scaling</li> <li>Stabilisation plate to increase the stability of the tap when fitted in stainless steel sinks</li> <li>With non-return valve and thus guaranteed against reflux in accordance with EN 1717</li> <li>LGA approved</li> <li>DVGW approved</li> </ul> |