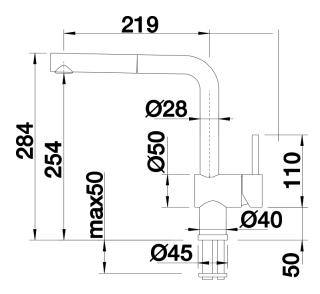

|
| <ul> <li>Single-lever mixer tap</li> <li>140° swivel spout for greater reach</li> <li>Ø 35 mm tap hole required</li> <li>With ceramic disk cartridge</li> <li>Metal-sheathed spray hose</li> <li>Flexible connector pipes, 450 mm long and ¾" nut for particularly easy installation</li> <li>Patented jet regulator for markedly reduced scaling</li> <li>Stabilisation plate to increase the stability of the tap when fitted in stainless steel sinks</li> <li>With non-return valve and thus guaranteed against reflux in accordance with EN 1717</li> <li>LGA approved</li> <li>DVGW approved</li> </ul> |

Details



Swivel range



Side view hand gear 2D



Side view