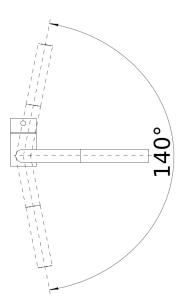

Details

Swivel range

Side view hand gear 2D

Side view

## Colours

Special colours black matt

Available colours:

black matt

| Planning information                                                                                                                                                                                                                                                                                                                                                                                                                                                                                                                                                                                          |
|---------------------------------------------------------------------------------------------------------------------------------------------------------------------------------------------------------------------------------------------------------------------------------------------------------------------------------------------------------------------------------------------------------------------------------------------------------------------------------------------------------------------------------------------------------------------------------------------------------------|
| <ul> <li>Optionally available:</li> <li>Aerator set with clear spray and aerated spray for high-pressure mixer taps incl. service key</li> </ul>                                                                                                                                                                                                                                                                                                                                                                                                                                                              |
| Scope of supply                                                                                                                                                                                                                                                                                                                                                                                                                                                                                                                                                                                               |
| <ul> <li>Single-lever mixer tap</li> <li>140° swivel spout for greater reach</li> <li>Ø 35 mm tap hole required</li> <li>With ceramic disk cartridge</li> <li>Metal-sheathed spray hose</li> <li>Flexible connector pipes, 450 mm long and ¾" nut for particularly easy installation</li> <li>Patented jet regulator for markedly reduced scaling</li> <li>Stabilisation plate to increase the stability of the tap when fitted in stainless steel sinks</li> <li>With non-return valve and thus guaranteed against reflux in accordance with EN 1717</li> <li>LGA approved</li> <li>DVGW approved</li> </ul> |