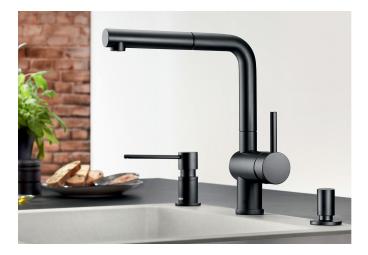

## Product information sheet LINUS-S

Item no. 525807

**Benefits** 

- Minimalist design
- Black matt surface finish to precisely match the surroundings
- Extendable spray head
- High quality metal spray
- High spout for easy filling of large pans and vases

## Colours

Special colours black matt

Available colours:

black matt

| Planning information                                                                                                                                                                                                                                                                                                                                                                                                                                                                                                                                                                                          |
|---------------------------------------------------------------------------------------------------------------------------------------------------------------------------------------------------------------------------------------------------------------------------------------------------------------------------------------------------------------------------------------------------------------------------------------------------------------------------------------------------------------------------------------------------------------------------------------------------------------|
| <ul> <li>Optionally available:</li> <li>Aerator set with clear spray and aerated spray for high-pressure mixer taps incl. service key</li> </ul>                                                                                                                                                                                                                                                                                                                                                                                                                                                              |
| Scope of supply                                                                                                                                                                                                                                                                                                                                                                                                                                                                                                                                                                                               |
| <ul> <li>Single-lever mixer tap</li> <li>140° swivel spout for greater reach</li> <li>Ø 35 mm tap hole required</li> <li>With ceramic disk cartridge</li> <li>Metal-sheathed spray hose</li> <li>Flexible connector pipes, 450 mm long and ¾" nut for particularly easy installation</li> <li>Patented jet regulator for markedly reduced scaling</li> <li>Stabilisation plate to increase the stability of the tap when fitted in stainless steel sinks</li> <li>With non-return valve and thus guaranteed against reflux in accordance with EN 1717</li> <li>LGA approved</li> <li>DVGW approved</li> </ul> |